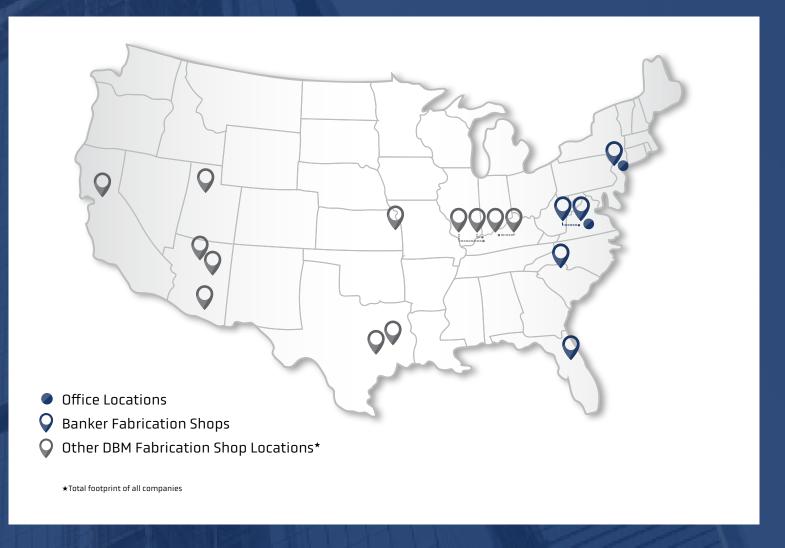

#### Across the DBM Global platform of companies:

**17** fabrication shops

**2.1M+** sqft under roof

**6.5M** annual man hours

**800+** highly skilled modelers and detailers

\$360M+ avg. of steel purchased annually

## **Construction Evolved**

Banker Steel has five fabrication facilities with 682,000 square feet of fabrication space. We have access to an additional 12 shops for a total of 2.1+ M square foot under roof through the DBM Global platform of companies.